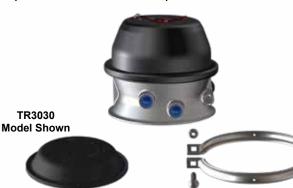

## Piggyback Plus<sup>TM</sup> Kits\*

- Convenient
- Economical
- Quick Replacement
- 3 Year Warranty

MGM BR

MGM

TR3030LP3 Model Shown

Form 5030

MGM Brakes Piggyback Plus<sup>™</sup> Kits offer convenient, quicker replacement options to reduce equipment down time.

## Compare the features and benefits of MGM Brakes Piggyback Plus Kits:

- •Tamper-Resistant spring chamber design prevents inadvertent disassembly of power spring housing.
- New Easy-Fit Diaphragm provides ease of installation.
  - Exclusive clampband design allows for the reliable compression of assembled parts.