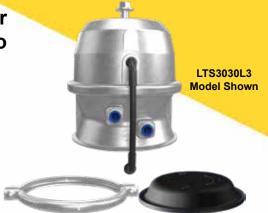

## Superior Engineered Materials

| MGM BRAKES PIGGYBACK PLUS™ KITS |          |        |          |                 |            |        |               |
|---------------------------------|----------|--------|----------|-----------------|------------|--------|---------------|
| Model                           | Size     | Stroke | P/N      | Model           | Size       | Stroke | P/N           |
| TR                              | 2424L    | 2.50"  | 3427008  | TR³             | 2430LP3HD  | 3.00"  | *3226008      |
| TR                              | 2430L    | 2.50"  | 3429008  | TR³             | 2430LP3THD | 3.00"  | *3227008      |
| TR                              | 3030     | 2.50"  | 3430008  | TR³             | 3030LP3    | 3.00"  | *3230008      |
| TR <sup>3</sup>                 | 2030LP3  | 3.00"  | *3220008 | TR³             | 3030LP3T   | 3.00"  | *3231008      |
| TR <sup>3</sup>                 | 2030LP3T | 3.00"  | *3221008 | TR <sup>3</sup> | 3030LP3HD  | 3.00"  | *3232008      |
| TR <sup>3</sup>                 | 2430LP3  | 3.00"  | *3224008 | TR³             | 3030LP3THD | 3.00"  | *3233008      |
| TR <sup>3</sup>                 | 2430LP3T | 3.00"  | *3225008 | **LTS           | 3030L3     | 3.00"  | *LTS3030ET008 |