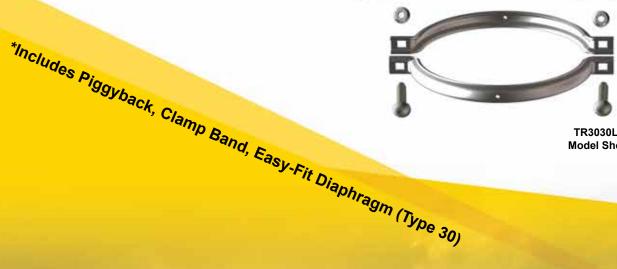

## Compare the features and benefits of MGM Brakes Piggyback Plus Kits:

- •Tamper-Resistant spring chamber design prevents inadvertent disassembly of power spring housing.
- New Easy-Fit Diaphragm provides ease of installation.
  - Exclusive clampband design allows for the reliable compression of assembled parts.